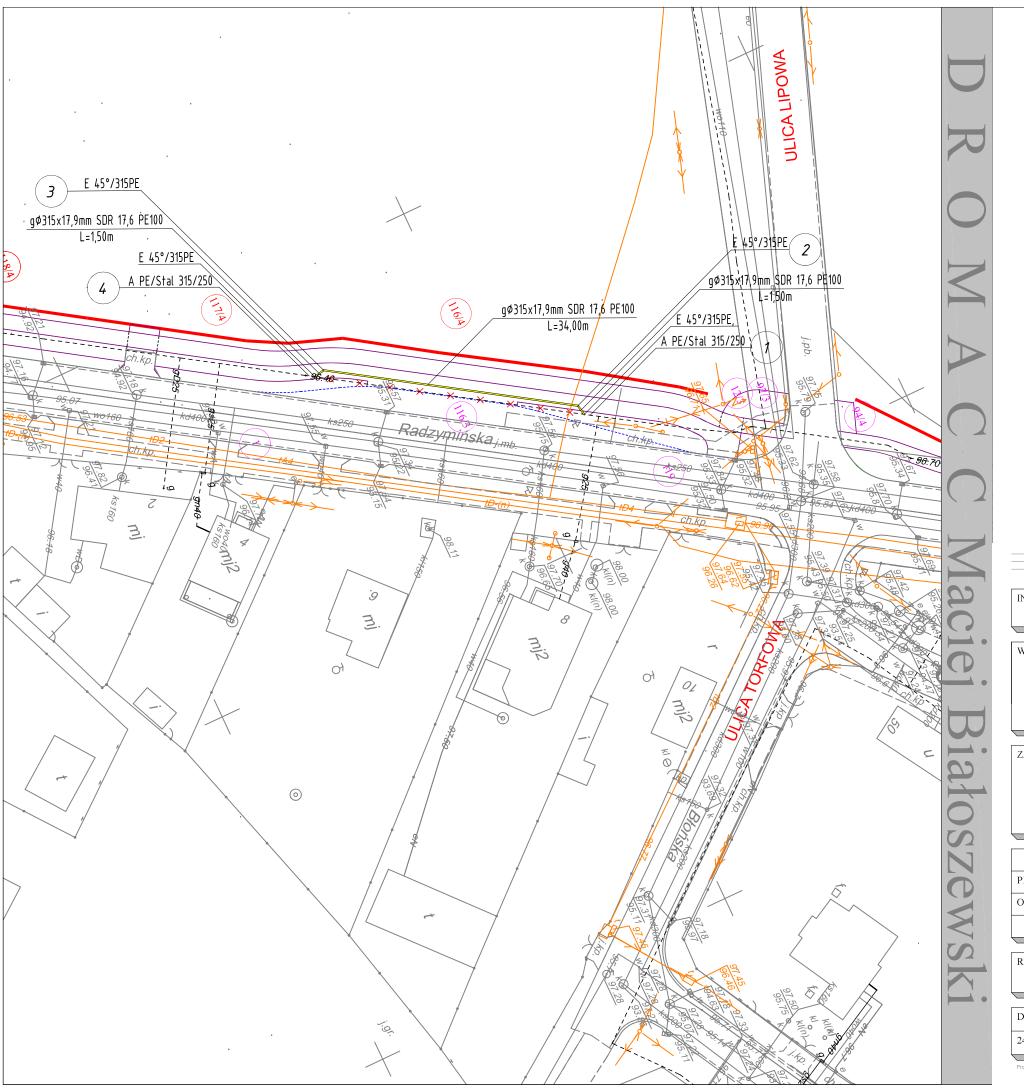

## Legenda:

Proj. krawężnik wyniesiony betonowy

Proj. krawężnik wtopiony betonowy

Linie pomocnicze

Proj. obrzeże betonowe

Istn. krawędź jezdni

Istn. linie rozgraniczające Istn. linie rozgraniczające DP

Proj. linie rozgraniczające

Działki w liniach rozgraniczających

Działki przeznaczone do podziału

Istn. sieć teletechniczna do przebudowy w kolizji z zagospodarowaniem

Nowa lokalizacja słupa teletechnicznego będącego w kolizji

Korekta lokalizacji oznakowania aktywnego, poprzez przestawienie slupa wraz z panelem solarnym

Projektowana ścianka czolowa na rowie melioracyjnym

Wydłużenie przepustu na istniejącym rowie melioracyjnym

Lokalizacja przekroju przez przepust melioracyjny

Projektowana sieć gazowa średniego ciśnienia

--- Istniejąca sieć gazowa średniego ciśnienia

→ -×- ➤ Istniejąca sieć gazowa średniego ciśnienia do likwidacji

Projektowany punkt charakterystyczny gazociągu

Projektowane kolano

A PE/STAL Projektowana złączka PE/stal

Miejsca do likwidacji istniejącego gazociągu średniego ciśnienia należy odciąć i zaślepić.

## SCHEMAT SIECI GAZOWEJ

2

| DATA:      | SKALA: | FAZA: | REWIZJA: |
|------------|--------|-------|----------|
| 24/08/2018 | 1:500  | PBiW  | A        |